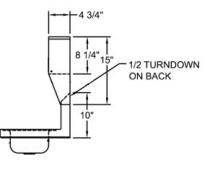

## Features:

- Wall Mounting Hardware Included
- Drain Not Included
- Marine Edge
- Accomodates 4" O.C. Faucets
- Accomodates BK-MFPT "C" Fold Towels

BKHS-W-1410-4D-TD-P-G

## **Options:**

- Upgraded Faucets & Drains
- Other Plumbing Accessories Call For Details
- Soap Dispenser

| <br>              |                           |                          |                            |                    |               |
|-------------------|---------------------------|--------------------------|----------------------------|--------------------|---------------|
| Part Number       | Unit Size<br>(w x d)      | Bowl Dim.<br>(I x w x d) | Faucet / Spout<br>Mounting | Included<br>Faucet | Drain<br>Size |
| BKHS-W-1410-4D-TD | 17" x 15 <sup>1/2</sup> " | 14″ x 10″ x 5″           | 4″ O.C. Splash             | -                  | 3 1/2″        |

14" x 10" x 5"

4" O.C. Splash

Material:

17" x 15<sup>1/2</sup>"

BKF-W-3MG-G

**3** 1/2"

RESOURCES

m