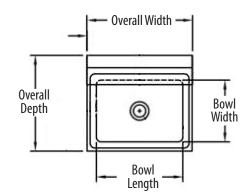

## **Options:**

- Upgraded Faucets & Drains
- Other Plumbing Accessories Call For Details
- Soap Dispenser

| <br>              |                           |                          |                            |                    |               |
|-------------------|---------------------------|--------------------------|----------------------------|--------------------|---------------|
| Part Number       | Unit Size<br>(w x d)      | Bowl Dim.<br>(I x w x d) | Faucet / Spout<br>Mounting | Included<br>Faucet | Drain<br>Size |
| BKHS-W-1410-4D-TD | 17" x 15 <sup>1/2</sup> " | 14″ x 10″ x 5″           | 4″ O.C. Splash             | -                  | 3 1/2″        |

14" x 10" x 5"

4" O.C. Splash

Material:

17" x 15<sup>1/2</sup>"

BKF-W-3MG-G

**3** 1/2"

RESOURCES

m