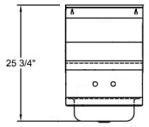

## **Options:**

- Upgraded Faucets & Drains
- Other Plumbing Accessories Call For Details
- Soap Dispenser

| <br>              |                           |                          |                            |                    |               |
|-------------------|---------------------------|--------------------------|----------------------------|--------------------|---------------|
| Part Number       | Unit Size<br>(w x d)      | Bowl Dim.<br>(I x w x d) | Faucet / Spout<br>Mounting | Included<br>Faucet | Drain<br>Size |
| BKHS-W-1410-4D-TD | 17" x 15 <sup>1/2</sup> " | 14″ x 10″ x 5″           | 4″ O.C. Splash             | -                  | 3 1/2″        |

14" x 10" x 5"

4" O.C. Splash

Material:

17" x 15<sup>1/2</sup>"

BKF-W-3MG-G

**3** 1/2"

RESOURCES

m