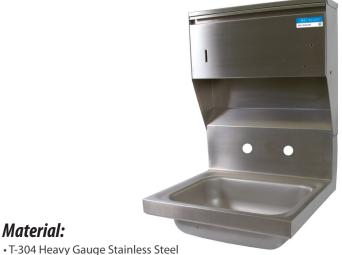

## *14" x 10" Hand Sink w/ Towel Dispenser*

**Stainless Steel Hand Sinks** 

## Features:

- Wall Mounting Hardware Included
- Drain Not Included
- Marine Edge
- Accomodates 4" O.C. Faucets
- Accomodates BK-MFPT "C" Fold Towels

BKHS-W-1410-4D-TD-P-G