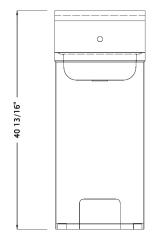

#### Material:

• T-304 Heavy Gauge Stainless Steel

Use your smart phone to scan the above QR code to visit our website: www.bk-resources.com

| Part Number         | Unit Size<br>(w x d) | Bowl Dim.<br>(I x w x d) | Faucet / Spout<br>Mounting | Included<br>Faucet | Drain<br>Size |
|---------------------|----------------------|--------------------------|----------------------------|--------------------|---------------|
| BKHS-W-1410-PED     | 18" x 20"            | 14" x 10" x 5"           | 1 Hole Splash              | -                  | 2"            |
| BKHS-W-1410-PED-P-G | 18" x 20"            | 14" x 10" x 5"           | 1 Hole Splash              | BKFVSGS-G          | 2"            |