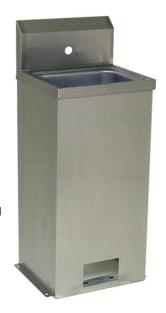

# **Pedestal Hand Sinks**

Stainless Steel Hand Sinks

#### Features:

• Drain Included

#### Material:

• T-304 Heavy Gauge Stainless Steel

Use your smart phone to scan the above QR code to visit our website: www.bk-resources.com

| Part Number         | Unit Size<br>(w x d) | Bowl Dim.<br>(I x w x d) | Faucet / Spout<br>Mounting | Included<br>Faucet | Drain<br>Size |
|---------------------|----------------------|--------------------------|----------------------------|--------------------|---------------|
| BKHS-W-1410-PED     | 18" x 20"            | 14" x 10" x 5"           | 1 Hole Splash              | -                  | 2"            |
| BKHS-W-1410-PED-P-G | 18" x 20"            | 14" x 10" x 5"           | 1 Hole Splash              | BKFVSGS-G          | 2"            |