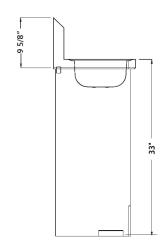

#### Material:

• T-304 Heavy Gauge Stainless Steel

Use your smart phone to scan the above QR code to visit our website: www.bk-resources.com

| Part Number         | Unit Size<br>(w x d) | Bowl Dim.<br>(I x w x d) | Faucet / Spout<br>Mounting | Included<br>Faucet | Drain<br>Size |
|---------------------|----------------------|--------------------------|----------------------------|--------------------|---------------|
| BKHS-W-1410-PED     | 18" x 20"            | 14" x 10" x 5"           | 1 Hole Splash              | -                  | 2"            |
| BKHS-W-1410-PED-P-G | 18" x 20"            | 14" x 10" x 5"           | 1 Hole Splash              | BKFVSGS-G          | 2"            |