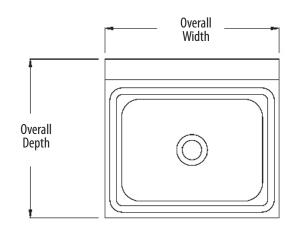

#### Material:

• T-304 Heavy Gauge Stainless Steel

Use your smart phone to scan the above QR code to visit our website: www.bk-resources.com

| Part Number         | Unit Size<br>(w x d) | Bowl Dim.<br>(I x w x d) | Faucet / Spout<br>Mounting | Included<br>Faucet | Drain<br>Size |
|---------------------|----------------------|--------------------------|----------------------------|--------------------|---------------|
| BKHS-W-1410-PED     | 18" x 20"            | 14" x 10" x 5"           | 1 Hole Splash              | -                  | 2"            |
| BKHS-W-1410-PED-P-G | 18" x 20"            | 14" x 10" x 5"           | 1 Hole Splash              | BKFVSGS-G          | 2"            |