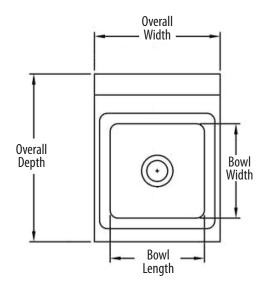

## **Options:**

- Upgraded Faucets
- Other Plumbing Accessories Call For Details

| Part Number    | Unit Size<br>(w x d)      | Bowl Dim.<br>(l x w x d) | Faucet / Spout<br>Mounting | Side<br>Splash | Included<br>Faucet | Drain<br>Size |
|----------------|---------------------------|--------------------------|----------------------------|----------------|--------------------|---------------|
| BKHS-W-SS-1    | 12"x 14 1/2"              | 9" x 9" x 5"             | 1 Hole Splash              | -              | -                  | 1 7/8"        |
| BKHS-W-SS-1-SS | 12" x 14 <sup>1/2</sup> " | 9" x 9" x 5"             | 1 Hole Splash              | Dual           | -                  | 1 7/8"        |