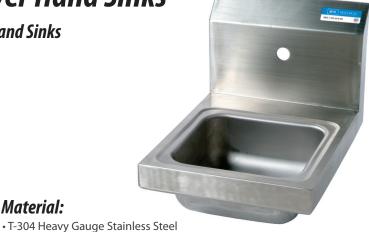

**RESOURCES** 

9"x 9" 1 Hole Splash Mount Space Saver Hand Sinks

Material:

Stainless Steel Hand Sinks

## Features:

- Wall Mounting Hardware Included
- Drain Included
- Accomodates BKF-WMB-G Faucets
- Marine Edge

## **Options:**

- Upgraded Faucets
- Other Plumbing Accessories Call For Details

| Part Number    | Unit Size<br>(w x d)      | Bowl Dim.<br>(l x w x d) | Faucet / Spout<br>Mounting | Side<br>Splash | Included<br>Faucet | Drain<br>Size |
|----------------|---------------------------|--------------------------|----------------------------|----------------|--------------------|---------------|
| BKHS-W-SS-1    | 12"x 14 1/2"              | 9" x 9" x 5"             | 1 Hole Splash              | -              | -                  | 1 7/8"        |
| BKHS-W-SS-1-SS | 12" x 14 <sup>1/2</sup> " | 9" x 9" x 5"             | 1 Hole Splash              | Dual           | -                  | 1 7/8"        |