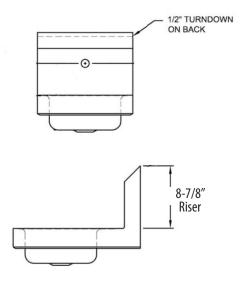

## **Options:**

- Upgraded Faucets
- Other Plumbing Accessories Call For Details

| Part Number    | Unit Size<br>(w x d)      | Bowl Dim.<br>(l x w x d) | Faucet / Spout<br>Mounting | Side<br>Splash | Included<br>Faucet | Drain<br>Size |
|----------------|---------------------------|--------------------------|----------------------------|----------------|--------------------|---------------|
| BKHS-W-SS-1    | 12"x 14 1/2"              | 9" x 9" x 5"             | 1 Hole Splash              | -              | -                  | 1 7/8"        |
| BKHS-W-SS-1-SS | 12" x 14 <sup>1/2</sup> " | 9" x 9" x 5"             | 1 Hole Splash              | Dual           | -                  | 1 7/8"        |