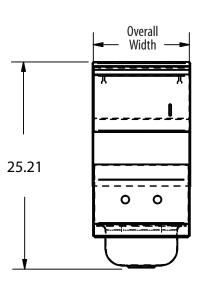

### **Options:**

- Upgraded Faucets
- Other Plumbing Accessories Call For Details

| Part Number         | Unit Size<br>(w x d) | Bowl Dim.<br>(l x w x d) | Faucet / Spout<br>Mounting | Side<br>Splash | Included<br>Faucet | Drain<br>Size |
|---------------------|----------------------|--------------------------|----------------------------|----------------|--------------------|---------------|
| BKHS-W-SS-SS-TD     | 12″ x 16″            | 9″ x 9″ x 5″             | 4″ O.C. Splash             | Dual           | -                  | 1 7/8″        |
| BKHS-W-SS-SS-TD-P-G | 12″ x 16″            | 9″ x 9″ x 5″             | 4″ O.C. Splash             | Dual           | BKF-W-3MG-G        | <b>1</b> 7/8″ |