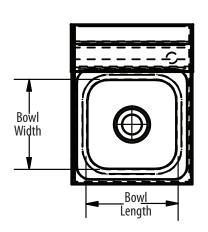

### **Options:**

- Upgraded Faucets
- Other Plumbing Accessories Call For Details

| Part Number         | Unit Size<br>(w x d) | Bowl Dim.<br>(l x w x d) | Faucet / Spout<br>Mounting | Side<br>Splash | Included<br>Faucet | Drain<br>Size |
|---------------------|----------------------|--------------------------|----------------------------|----------------|--------------------|---------------|
| BKHS-W-SS-SS-TD     | 12″ x 16″            | 9″ x 9″ x 5″             | 4″ O.C. Splash             | Dual           | -                  | 1 7/8″        |
| BKHS-W-SS-SS-TD-P-G | 12″ x 16″            | 9″ x 9″ x 5″             | 4″ O.C. Splash             | Dual           | BKF-W-3MG-G        | <b>1</b> 7/8″ |