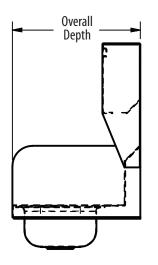

### **Options:**

- Upgraded Faucets
- Other Plumbing Accessories Call For Details

| Part Number         | Unit Size<br>(w x d) | Bowl Dim.<br>(l x w x d) | Faucet / Spout<br>Mounting | Side<br>Splash | Included<br>Faucet | Drain<br>Size |
|---------------------|----------------------|--------------------------|----------------------------|----------------|--------------------|---------------|
| BKHS-W-SS-SS-TD     | 12″ x 16″            | 9″ x 9″ x 5″             | 4″ O.C. Splash             | Dual           | -                  | 1 7/8″        |
| BKHS-W-SS-SS-TD-P-G | 12″ x 16″            | 9″ x 9″ x 5″             | 4″ O.C. Splash             | Dual           | BKF-W-3MG-G        | <b>1</b> 7/8″ |