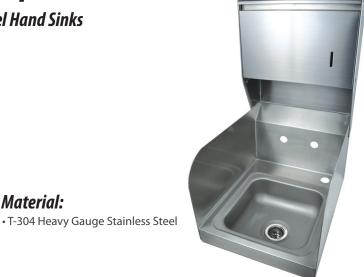

# *9" x 9" Space Saver Hand Sinks w/* **Towel Dispenser**

# Stainless Steel Hand Sinks

Material:

### Features:

- Wall Mounting Hardware Included
- Drain Included
- Marine Edge
- Accomodates 4" O.C. Faucets
- Accomodates BK-MFPT "C" Fold Towels
- Includes Soap Dispenser