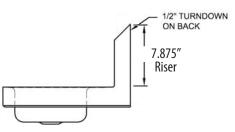

#### Features:

- Wall Mounting Hardware Included
- Drain Included
- Accomodates 4" O.C. Faucets
- Marine Edge