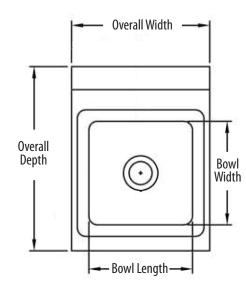

#### **Options:**

- Upgraded Faucets
- Other Plumbing Accessories Call For Details

| Part Number   | Unit Size<br>(w x d) | Bowl Dim.<br>(l x w x d) | Faucet / Spout<br>Mounting | Included<br>Faucet | Drain<br>Size |
|---------------|----------------------|--------------------------|----------------------------|--------------------|---------------|
| BKHS-W-SS     | 12" x 14 1/2"        | 9″ x 9″ x 5″             | 4″ O.C. Splash             | -                  | <b>1</b> 7/8″ |
| BKHS-W-SS-P-G | 12" x 14 1/2"        | 9″ x 9″ x 5″             | 4" O.C. Splash             | BKF-W-3G-G         | 1 7/8″        |