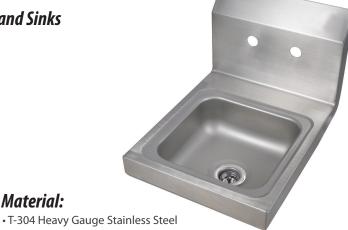

## *9" x 9" Splash Mount Space Saver* Hand Sinks

**Stainless Steel Hand Sinks** 

#### Features:

- Wall Mounting Hardware Included
- Drain Included
- Accomodates 4" O.C. Faucets
- Marine Edge

Material:

m