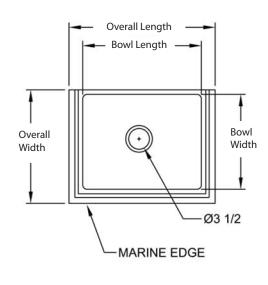

## **Options:**

- Optional Kit, Including: BK-SFH-48 Service Hose, BKSF-WB1 Service Faucet & BK-UTH-5 Tool Holder
- Service Fauct Hose
- Service Faucet

| Part Number  | Bowl Dim.<br>(l x w x d) | Overall Dim.<br>(l x w x d)                     | Sink<br>Depth |
|--------------|--------------------------|-------------------------------------------------|---------------|
| BKMS-1620-6  | 20" x 16" x 6"           | 24 <sup>1/2</sup> " x 19 <sup>3/8</sup> " x 11" | 6"            |
| BKMS-1620-12 | 20" x 16" x 12"          | 24 <sup>1/2</sup> " x 19 <sup>3/8</sup> " x 17" | 12"           |