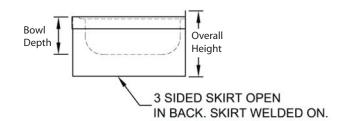

### Features:

- Skirted on 3 Sides
- Floor Mounted
- Drain Included

## **Options:**

- Optional Kit, Including: BK-SFH-48 Service Hose, BKSF-WB1 Service Faucet & BK-UTH-5 Tool Holder
- Service Fauct Hose
- Service Faucet

| Part Number  | Bowl Dim.<br>(l x w x d) | Overall Dim.<br>(l x w x d)                     | Sink<br>Depth |
|--------------|--------------------------|-------------------------------------------------|---------------|
| BKMS-1620-6  | 20" x 16" x 6"           | 24 <sup>1/2</sup> " x 19 <sup>3/8</sup> " x 11" | 6"            |
| BKMS-1620-12 | 20" x 16" x 12"          | 24 <sup>1/2</sup> " x 19 <sup>3/8</sup> " x 17" | 12"           |