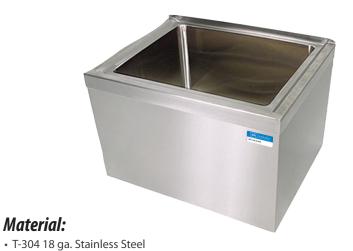

# Mop Sink

### Stainless Steel Service Sinks

Use your smart phone to scan the above QR code to visit our website: www.bk-resources.com

### Features:

- Skirted on 3 Sides
- Floor Mounted
- Drain Included