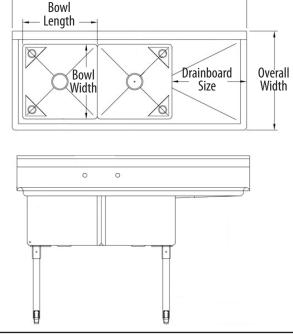

## **Options:**

- Pre-Rinse Units & Faucets
- Lever Drains
- Upgraded Bullet Feet
- Upgrade to S/S Legs & Bracing

| Part Number         | Unit Size<br>(I x w)                        | Bowl Dim.<br>(I x w x d) | Sets of<br>Faucet Holes | Drainboard<br>Size |
|---------------------|---------------------------------------------|--------------------------|-------------------------|--------------------|
| BKS-2-1620-12-18L/R | 52 <sup>1/2</sup> " x 25 <sup>13/16</sup> " | 16" x 20" x 12"          | 1                       | (1)L/R - 18"       |
| BKS-2-18-12-18L/R   | 56 <sup>1/2</sup> " x 23 <sup>13/16</sup> " | 18" x 18" x 12"          | 1                       | (1)L/R - 18"       |
| BKS-2-24-14-24L/R   | 74 <sup>1/2</sup> " x 29 <sup>13/16</sup> " | 24" x 24" x 14"          | 1                       | (1)L/R - 24"       |