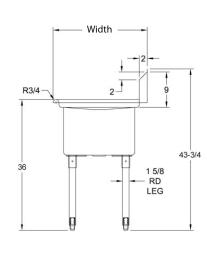

#### **Material:**

- T-304 18 ga. Stainless Steel Deck & Bowls
- 15/8 " Galvanized Legs
- Adjustable High Impact Corrosion Resistant Feet

## **Options:**

- Pre-Rinse Units & Faucets
- Lever Drains
- Upgraded Bullet Feet
- Upgrade to S/S Legs & Bracing

| Part Number         | Unit Size<br>(I x w)                        | Bowl Dim.<br>(I x w x d) | Sets of<br>Faucet Holes | Drainboard<br>Size |
|---------------------|---------------------------------------------|--------------------------|-------------------------|--------------------|
| BKS-2-1620-12-18L/R | 52 <sup>1/2</sup> " x 25 <sup>13/16</sup> " | 16" x 20" x 12"          | 1                       | (1)L/R - 18"       |
| BKS-2-18-12-18L/R   | 56 <sup>1/2</sup> " x 23 <sup>13/16</sup> " | 18" x 18" x 12"          | 1                       | (1)L/R - 18"       |
| BKS-2-24-14-24L/R   | 74 <sup>1/2</sup> " x 29 <sup>13/16</sup> " | 24" x 24" x 14"          | 1                       | (1)L/R - 24"       |