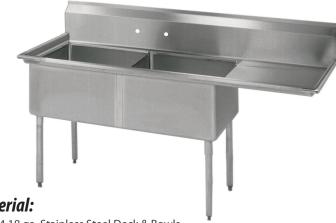

# Two Compartment - One Drainboard

Stainless Steel Compartment Sinks

# Features:

- 1/4" Pitched Drainboards To Ensure Proper Drainage
- 1 1/2" Rounded Front and Side Edges
- Accommodates 8" On Center Faucets
- Drains Included
- 9" Backsplash

## **Options:**

- Pre-Rinse Units & Faucets
- Lever Drains
- Upgraded Bullet Feet
- Upgrade to S/S Legs & Bracing

| Part Number         | Unit Size<br>(I x w)                        | Bowl Dim.<br>(I x w x d) | Sets of<br>Faucet Holes | Drainboard<br>Size |
|---------------------|---------------------------------------------|--------------------------|-------------------------|--------------------|
| BKS-2-1620-12-18L/R | 52 <sup>1/2</sup> " x 25 <sup>13/16</sup> " | 16" x 20" x 12"          | 1                       | (1)L/R - 18"       |
| BKS-2-18-12-18L/R   | 56 <sup>1/2</sup> " x 23 <sup>13/16</sup> " | 18" x 18" x 12"          | 1                       | (1)L/R - 18"       |
| BKS-2-24-14-24L/R   | 74 <sup>1/2</sup> " x 29 <sup>13/16</sup> " | 24" x 24" x 14"          | 1                       | (1)L/R - 24"       |