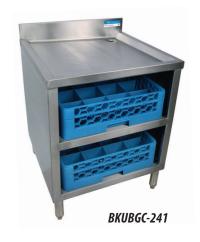

## Stainless Steel Glass Rack Cabinets

BKUBGC-242 & BKUBGC-241

## Features:

- **BKUBGC-242** Holds (3) 20" x 20" Glass Racks (not included)
- BKUBGC-241 Holds (2) 20" x 20" Glass Racks (not included)
- Top is Pitched & includes a Drain
- Includes: BKDR-15CP Drain

## Material:

- T-304 18 ga. Stainless Steel
- Stainless Steel Legs
- Adjustable High Impact Corrosion Resistant Feet

| Part Number | Unit Size<br>(I x w x h)                        | # of Glass<br>Racks |
|-------------|-------------------------------------------------|---------------------|
| BKUBGC-242  | 24" x 21 <sup>1/4</sup> " x 32 <sup>1/2</sup> " | 3                   |
| BKUBGC-241  | 24" x 21 1/4" x 32 1/2"                         | 2                   |