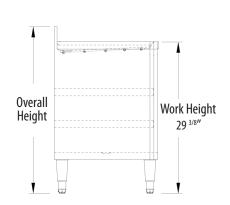

## Material:

- T-304 18 ga. Stainless Steel
- Stainless Steel Legs
- Adjustable High Impact Corrosion Resistant Feet

| Part Number | Unit Size<br>(I x w x h)                        | # of Glass<br>Racks |
|-------------|-------------------------------------------------|---------------------|
| BKUBGC-242  | 24" x 21 <sup>1/4</sup> " x 32 <sup>1/2</sup> " | 3                   |
| BKUBGC-241  | 24" x 21 1/4" x 32 1/2"                         | 2                   |