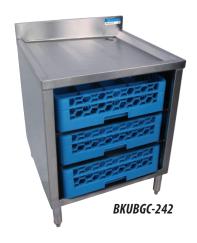

## Stainless Steel Glass Rack Cabinets

BKUBGC-242 & BKUBGC-241

## Features:

- **BKUBGC-242** Holds (3) 20" x 20" Glass Racks (not included)
- BKUBGC-241 Holds (2) 20" x 20" Glass Racks (not included)
- Top is Pitched & includes a Drain
- Includes: BKDR-15CP Drain

## Material:

- T-304 18 ga. Stainless Steel
- Stainless Steel Legs
- Adjustable High Impact Corrosion Resistant Feet

| Part Number | Unit Size<br>(I x w x h)                        | # of Glass<br>Racks |
|-------------|-------------------------------------------------|---------------------|
| BKUBGC-242  | 24" x 21 <sup>1/4</sup> " x 32 <sup>1/2</sup> " | 3                   |
| BKUBGC-241  | 24" x 21 1/4" x 32 1/2"                         | 2                   |