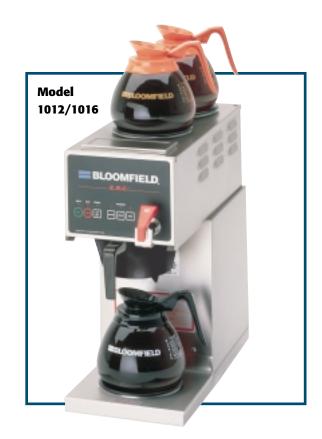

## 1012 E.B.C.™ Three Warmer In-Line Automatic Coffee Brewer

(with Hot Water Faucet)

**1016 E.B.C. Three Warmer In-Line Automatic Coffee Brewer** (with Hot Water Faucet)

**1040 E.B.C. Two Warmer In-Line Automatic Coffee Brewer** (with Hot Water Faucet)