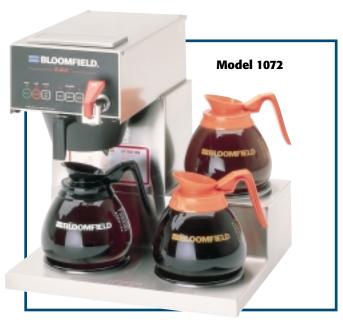

## 1072 E.B.C. Three Warmer Stepped Right Automatic Coffee Brewer

(with Hot Water Faucet)

The E.B.C.<sup>™</sup> systems have added Electronic Brewer Control technology to our standard electro-mechanical brewers. Many of the same body configurations and parts of our standard electro-mechanical units were used, making service quick and easy. The E.B.C. system uses a touch keypad with switches and lights, plus an audible signal. The lights and signal guide the user through the different brewer operations.