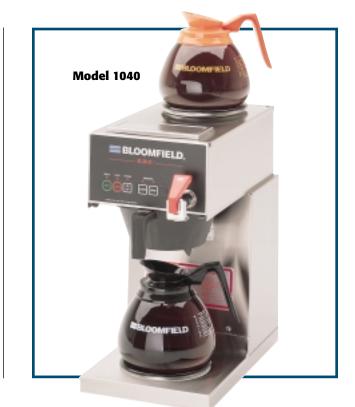

## 1012 E.B.C.™ Three Warmer In-Line Automatic Coffee Brewer

(with Hot Water Faucet)

**1016 E.B.C. Three Warmer In-Line Automatic Coffee Brewer** (with Hot Water Faucet)

**1040 E.B.C. Two Warmer In-Line Automatic Coffee Brewer** (with Hot Water Faucet)