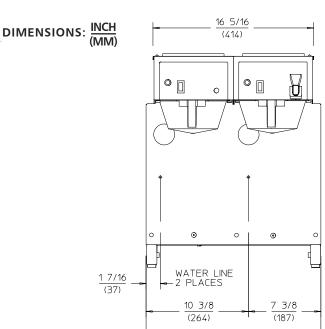

## **BLOOMFIELD**

MODELS 8792

#### **SPECIFICATIONS:**

| MODELS | WATTS | VOLTS          | AMPS | PHASE  | POWER SUPPLY CORD |
|--------|-------|----------------|------|--------|-------------------|
| * 8792 | 4000  | 120/240 4-WIRE | 17   | SINGLE | NONE              |