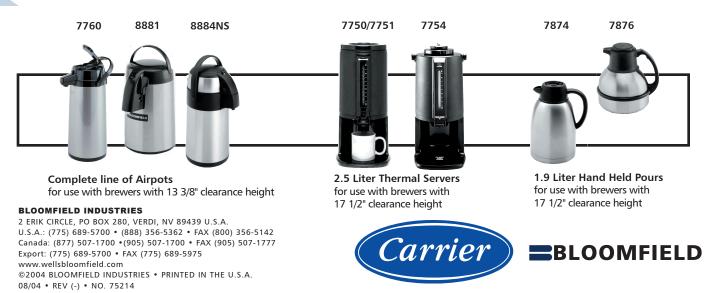

#### Accessories

Bloomfield offers a full line of airpots, thermal servers and coffee grinders.