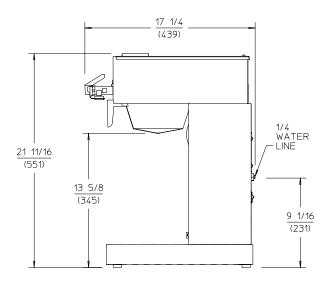

## **BLOOMFIELD**

MODELS 8792

#### **SPECIFICATIONS:**

| MODELS | WATTS | VOLTS          | AMPS | PHASE  | POWER SUPPLY CORD |
|--------|-------|----------------|------|--------|-------------------|
| * 8792 | 4000  | 120/240 4-WIRE | 17   | SINGLE | NONE              |