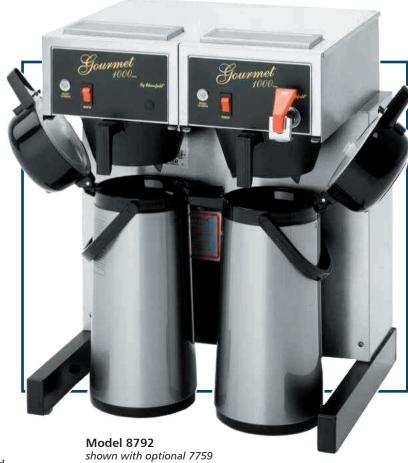

# **BLOOMFIELD**

MODEL 8792

### 8792 Gourmet 1000™ Dual Automatic Airpot Coffee Brewer

(with Hot Water Faucet)

Gourmet 1000™ Dual Airpot brewers offer volume brewing, proper extraction and holding capacity. Traditional electromechanical controls and a high level of component compatibility mean many years of dependable, quality brewing. These uniquely designed units eliminate flow control problems and resist clogging in adverse water conditions. Coffee is brewed into an airpot for easy transport to remote serving areas where the coffee will be preserved for optimal temperature and taste.