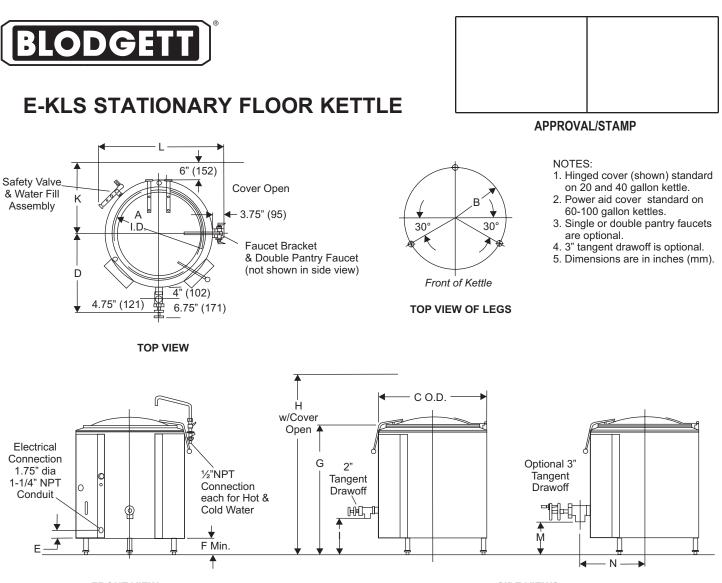

### FRONT VIEW

#### SIDE VIEWS

|   | 20E-KLS     | 40E-KLS     | 60E-KLS      | 80E-KLS      |
|---|-------------|-------------|--------------|--------------|
| Α | 20 (508)    | 26 (660)    | 30 (762)     | 32 (813)     |
| В | 24 (610)    | 30 (762)    | 34 (864)     | 36 (914)     |
| C | 26 (660)    | 32 (813)    | 36 (914)     | 38 (965)     |
| D | 21.75 (552) | 24.75 (629) | 26.75 (679)  | 27.75 (705)  |
| E | 13 (330)    | 10 (254)    | 10 (254)     | 10 (254)     |
| F | 9 (229)     | 6 (152)     | 6 (152)      | 6 (152)      |
| G | 37 (940)    | 37 (940)    | 40 (1016)    | 44 (1118)    |
| Н | 60 (1524)   | 66 (1676)   | 68 (1727)    | 74 (1879)    |
| J | 16 (406)    | 12 (305)    | 12 (305)     | 12 (305)     |
| K | 18 (432)    | 25 (508)    | 22 (559)     | 23 (584)     |
| L | 32.13 (816) | 38.13 (968) | 42.13 (1070) | 44.13 (1121) |
| М | 15 (381)    | 11 (279)    | 11 (279)     | 11 (279)     |
| N | 17.75 (451) | 20.75 (527) | 22.75 (578)  | 23.75 (603)  |