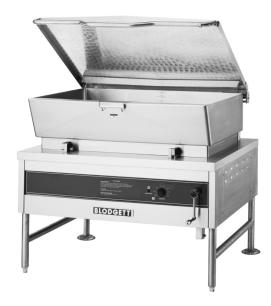

# **BLG-E**

Electric Floor Model Braising Pan with Manual Gear Box Tilt

| OPTIONS AND ACCESSORIES |         |       |       |       |
|-------------------------|---------|-------|-------|-------|
|                         | ODTIONS | VND / | CCECC | ADIES |

# CONSTRUCTION

- #4 finish 10 gauge stainless steel pan with polished interior
- One piece coved corner stainless steel pan with angled front for easy pouring

■ Model BLG-40E (40 gallon electric braising pan with manual gear box tilt)

- Narrow footprint
- Permanent lubricated, self-contained gear box tilt mechanism
- Welded stainless steel tubular legs with bullet feet on front legs and flanged adjustable feet on back legs, all adjustable
- 1-3/8" (35 mm) thick aluminum casting bolted to the underside of the pan for even heat distribution across the entire surface

## STANDARD FEATURES

- Spring assist hinged stainless steel cover with handle
- No drip condensate quide
- Removable pour strainer
- Manual tilt action
- Standard voltage options
  - 208 VAC, 1 phase, 60 Hz
  - □ 208 VAC, 3 phase, 60 Hz
  - ☐ 240 VAC, 1 phase, 60 Hz
  - □ 240 VAC, 3 phase, 60 Hz
- One year parts and labor warranty\*
- \* For all international markets, contact your local distributor.