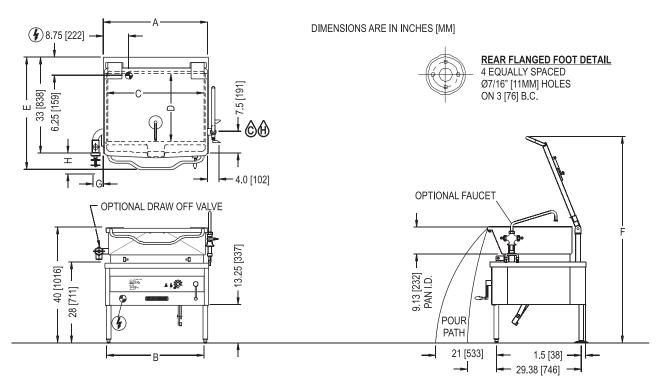

# BLG-E ELECTRIC BRAISING PAN WITH MANUAL GEAR BOX TILT

APPROVAL/STAMP

| MODEL   | Α        | В           | С          | D         | E           | F           |  |
|---------|----------|-------------|------------|-----------|-------------|-------------|--|
| BLG-30E | 36[914]  | 33.63[854]  | 33.5[851]  | 23.5[597] | 38.88[987]  | 71.38[1813] |  |
| BLG-40E | 48[1219] | 45.63[1159] | 43.5[1105] | 23.5[597] | 39.38[1000] | 70.88[1800] |  |

| VALVE DIAMETER | F        | G         |  |  |
|----------------|----------|-----------|--|--|
| 2"             | 3.6[92]  | 7.3[186]  |  |  |
| 3"             | 5.5[140] | 13.1[333] |  |  |