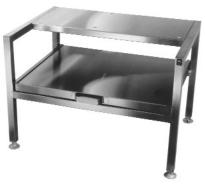

## STAND WITH SLIDING SHELF FOR KETTLES AND BRAISING PANS

DIMENSIONS ARE IN INCHES [MM]