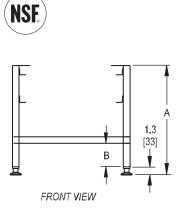

## **KETTLE TABLES**

DIMENSIONS ARE IN INCHES [MM].

STEAMER STANDS

Shown with ST-3E and steam pans

DIMENSIONS ARE IN INCHES [MM]

0.2

|           | QI<br>I |               |
|-----------|---------|---------------|
|           |         | 27.5<br>[699] |
| 23.88 [60 | 06]     |               |

TOP VIEW

|   | 18 INCH     | 28 INCH     | 34 INCH     |
|---|-------------|-------------|-------------|
| Α | 18.13 [460] | 29.13 [740] | 34.13 [867] |
| В | 4.375 [111] | 6.75 [171]  | 6.75 [171]  |