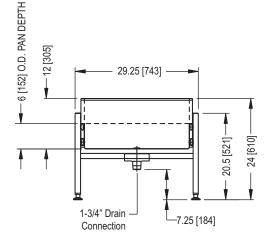

## STAND WITH SLIDING DRAWER & DRAIN CONNECTION FOR KETTLES AND BRAISING PANS

Stainless steel construction satin finish

NOTE: The company reserves the right to make substitutions of components without prior notice