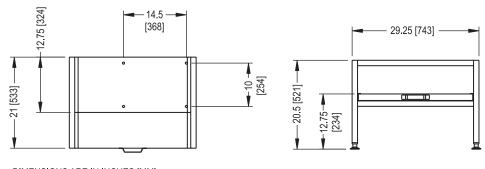

## STAND WITH SLIDING SHELF FOR KETTLES AND BRAISING PANS

DIMENSIONS ARE IN INCHES [MM]