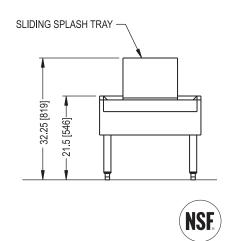

## STAND WITH SLIDING SHELF FOR KETTLES AND BRAISING PANS

DIMENSIONS ARE IN INCHES [MM]