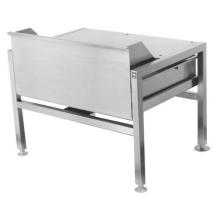

## STAND WITH SLIDING DRAWER & DRAIN CONNECTION FOR KETTLES AND BRAISING PANS

Stainless steel construction satin finish

NOTE: The company reserves the right to make substitutions of components without prior notice