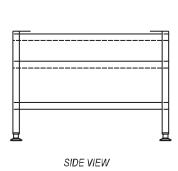

## **KETTLE TABLES**

DIMENSIONS ARE IN INCHES [MM].

STEAMER STANDS

Shown with ST-3E and steam pans

DIMENSIONS ARE IN INCHES [MM]

0.2

|           | QI<br>I |               |
|-----------|---------|---------------|
|           |         | 27.5<br>[699] |
| 23.88 [60 | 06]     |               |

TOP VIEW

|   | 18 INCH     | 28 INCH     | 34 INCH     |
|---|-------------|-------------|-------------|
| Α | 18.13 [460] | 29.13 [740] | 34.13 [867] |
| В | 4.375 [111] | 6.75 [171]  | 6.75 [171]  |