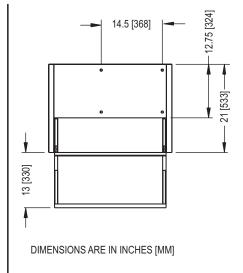

## STAND WITH SLIDING DRAWER & DRAIN CONNECTION FOR KETTLES AND BRAISING PANS

Stainless steel construction satin finish

NOTE: The company reserves the right to make substitutions of components without prior notice