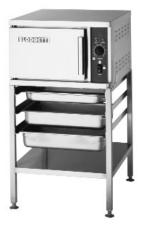

## **KETTLE TABLES**

DIMENSIONS ARE IN INCHES [MM].

STEAMER STANDS

Shown with ST-3E and steam pans

DIMENSIONS ARE IN INCHES [MM]

0.2

|           | QI<br>I |               |
|-----------|---------|---------------|
|           |         | 27.5<br>[699] |
| 23.88 [60 | 06]     |               |