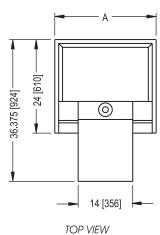

## STAND WITH SLIDING DRAWER & DRAIN CONNECTION FOR KETTLES AND BRAISING PANS

Stainless steel construction satin finish

NOTE: The company reserves the right to make substitutions of components without prior notice