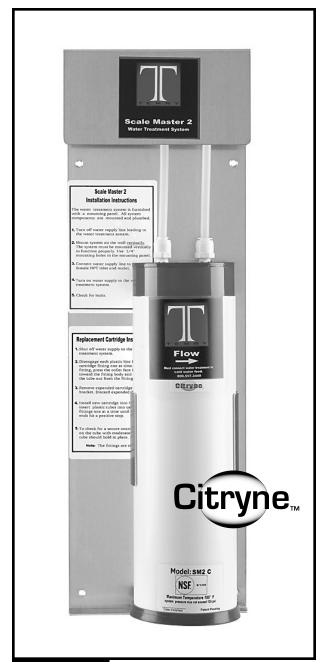

## **SCALEMASTER 2 (SM2)**

Multi-compartment steamers Ice makers up to 2000 lbs.

The TERRY product line provides proprietary technology that has been proven to eliminate scale problems around the world. Its stand-alone effectiveness allows customers great flexibility in the field. TERRY does not manage the water - TERRY controls it.

## **QUICK FACTS**

The ScaleMaster 2 is designed to control scale forming water before entering an ice machine or steam cooker.

Up to 6 months cartridge life Approximately 22,000 gallons

Stand alone product

Connect to cold water feed line

Easy cartridge change out

**Quick disconnect fittings** 

Made in USA

SM<sub>2</sub>

WE CONTROL WATER.

## **SPECIFICATIONS**

Shipping weight: 16 lbs. Replacement cartridge: **SM2C** 

Patent Pending

Maximum pressure: 80 psi non shock

Maximum temperature: 100° F Dimensions: 8" W x 25" H

Fittings: 1/2" NPT fittings at manifold