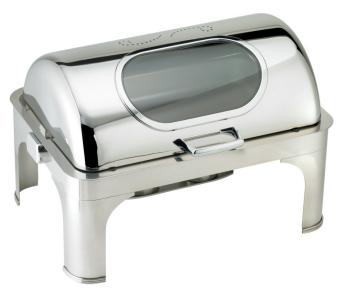

Harmony Rect. Chafer with nautilus window 57 5166 Full Size

Harmony Round Chafer with nautilus window 57 5167 7qt

## Harmony Nautilus Chafers

- Stainless steel, mirror finish
- Clear polycarbonate "fogresistant" window allows a view of food without opening cover - greatly reducing heat loss
- Vents in cover minimize condensation
- © Cover has built-in stop at 140° for single-side serving and fully retracts to 180° for two-sided serving
- Rubber stops to protect finish
- Clutch system keeps cover from free-fall close