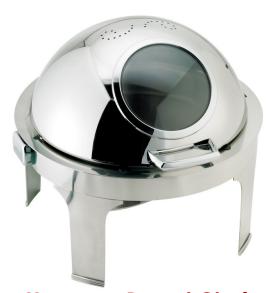

Harmony Rect. Chafer with nautilus window 57 5166 Full Size

Harmony Round Chafer with nautilus window 57 5167 7qt

## Harmony Nautilus Chafers

- Stainless steel, mirror finish
- Clear polycarbonate "fogresistant" window allows a view of food without opening cover - greatly reducing heat loss
- Vents in cover minimize condensation
- © Cover has built-in stop at 140° for single-side serving and fully retracts to 180° for two-sided serving
- Rubber stops to protect finish
- Clutch system keeps cover from free-fall close