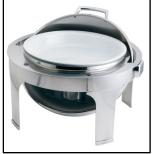

Harmony Rect. Chafer with nautilus window 57 5166 Full Size

Harmony Round Chafer with nautilus window 57 5167 7qt

## Harmony Nautilus Chafers

- Stainless steel, mirror finish
- Clear polycarbonate "fogresistant" window allows a view of food without opening cover - greatly reducing heat loss
- Vents in cover minimize condensation
- © Cover has built-in stop at 140° for single-side serving and fully retracts to 180° for two-sided serving
- Rubber stops to protect finish
- Clutch system keeps cover from free-fall close