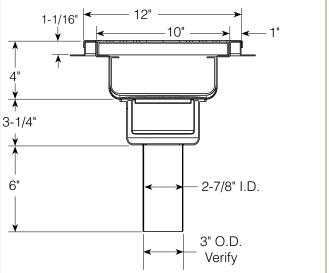

# **DECO TECH FLOOR TROUGHS**

## GENERAL INFORMATION



- □ 1/8" x 1" Stainless Subway Grate
- □ 3/16" x 1" Stainless Subway Grate
- 1/4" x 1" Stainless Subway Grate
- Anti-Slip Fiberglass Grating
- Custom Bar Centerlines: Dimensions
- Type 316 Stainless

#### **MODELS AND DIMENSIONS**

| Sizes<br>WxL | 12"      |
|--------------|----------|
| 12"          | FTD-1212 |

## \* Approval Drawings Required

Printed in the U.S.A. (January 2011) BSI, LLC Specifications subject to change without notice.

Revision 5.0

# FTD Floor Trough Drain





### **OTHER OPTIONS**

□ 1/4" Stainless Rod J-Anchors around Trough Exterior

· 1 800 662 9595 • Fav: 303 331 8444 • Wah: www.RSIdesigns.com