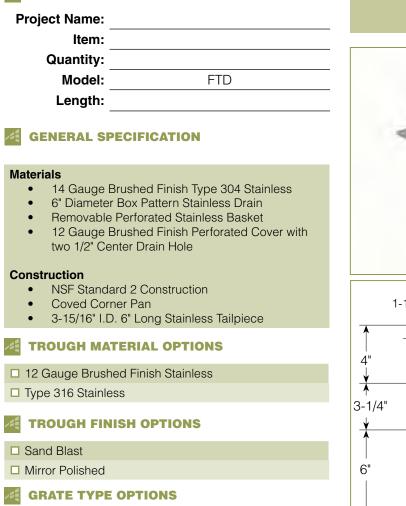

# **DECO TECH FLOOR TROUGHS**

## GENERAL INFORMATION



- □ 1/8" x 1" Stainless Subway Grate
- □ 3/16" x 1" Stainless Subway Grate
- 1/4" x 1" Stainless Subway Grate
- Anti-Slip Fiberglass Grating
- Custom Bar Centerlines: Dimensions
- Type 316 Stainless

#### **MODELS AND DIMENSIONS**

| Sizes<br>WxL | 12"      |
|--------------|----------|
| 12"          | FTD-1212 |

## \* Approval Drawings Required

Printed in the U.S.A. (January 2011) BSI, LLC Specifications subject to change without notice.

Revision 5.0

# FTD Floor Trough Drain





### **OTHER OPTIONS**

□ 1/4" Stainless Rod J-Anchors around Trough Exterior

· 1 800 662 9595 • Fav: 303 331 8444 • Wah: www.RSIdesigns.com