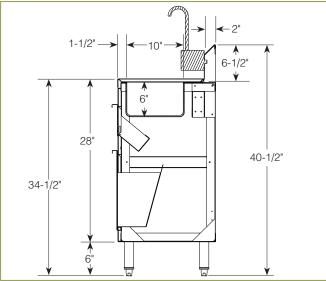

# **HSTC-ST**

Hand Sink with Trash Can and Soap and Towel
Dispenser

This unit can be plumbed in the field to a floor drain if available or to a 1-1/2" drain pipe. 1/2" MPT for cold water connection only with less than 45 psi.