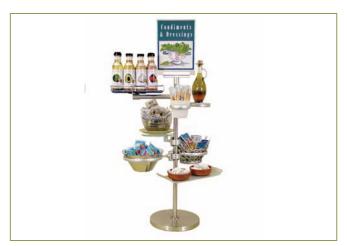

# ZS-100K-12

Large Salad Bar

#### KIT INCLUDES

| ZS-100K-12                                           |
|------------------------------------------------------|
| 4 ea. EZ-Clamps (ZS-Clamp)                           |
| 2 ea. Small Rings (ZS-Ring-5)                        |
| 2 ea. Large Rings (ZS-Ring-8)                        |
| 1 ea. Post Mounted Sign (ZS-AS11-TM)                 |
| 1 ea. Glass Trivet (ZS-GS-08-EZ)                     |
| 1 ea. Aluminum Tray (ZS-AT11-1)                      |
| 1 ea. Cantilever Mounted Wire Frame Tray (ZS-WFT-TM) |
| Tray Color: ☐ Milk White ☐ Red                       |
| □ Purple □ Blue                                      |
| Post and Base Not Included                           |