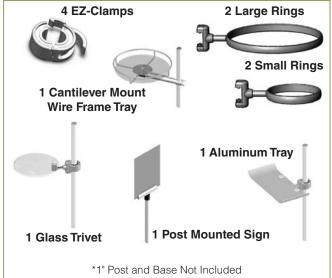

#### KIT INCLUDES

| ZS-100K-12                                           |
|------------------------------------------------------|
| 4 ea. EZ-Clamps (ZS-Clamp)                           |
| 2 ea. Small Rings (ZS-Ring-5)                        |
| 2 ea. Large Rings (ZS-Ring-8)                        |
| 1 ea. Post Mounted Sign (ZS-AS11-TM)                 |
| 1 ea. Glass Trivet (ZS-GS-08-EZ)                     |
| 1 ea. Aluminum Tray (ZS-AT11-1)                      |
| 1 ea. Cantilever Mounted Wire Frame Tray (ZS-WFT-TM) |
| Tray Color: ☐ Milk White ☐ Red                       |
| □ Purple □ Blue                                      |
| Post and Base Not Included                           |