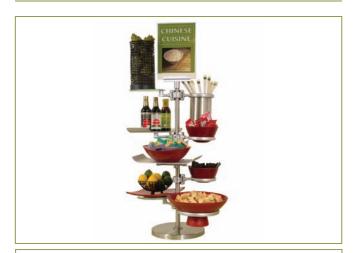

# ZS-100K-15

**Large Asian Station** 

#### KIT INCLUDES

□ ZS-100K-15

5 ea. EZ-Clamps (ZS-Clamp)

3 ea. Medium Rings (ZS-Ring-5)

1 ea. Large Ring (ZS-Ring-5)

2 ea. Aluminum Trays (ZS-AT11-2)

2 ea. Glass Trivets (ZS-GS-08-EZ)

1 ea. Post Mounted Sign (ZS-AS11-TM)