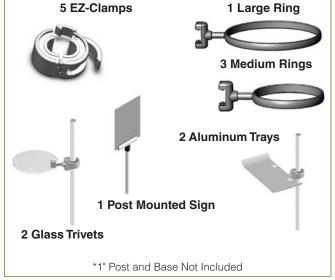

#### KIT INCLUDES

□ ZS-100K-15

5 ea. EZ-Clamps (ZS-Clamp)

3 ea. Medium Rings (ZS-Ring-5)

1 ea. Large Ring (ZS-Ring-5)

2 ea. Aluminum Trays (ZS-AT11-2)

2 ea. Glass Trivets (ZS-GS-08-EZ)

1 ea. Post Mounted Sign (ZS-AS11-TM)

Post and Base Not Included