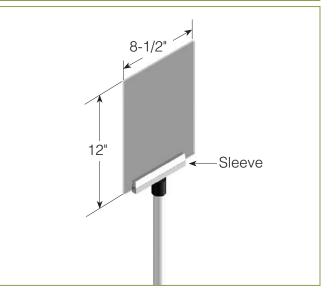

#### DESCRIPTION

The Post Mounted Sign is manufactured by BSI, LLC. Make any 1" post food shield installation a point of purchase display with this post mounted sign holder. It holds a standard 8-1/2" x 11" sheet of paper. Use it for daily specials, as directional signage or for any last minute messages. The sign is mounted to a sleeve that simply slides over an existing post.

#### ZS-AS11-TM

1 ea. Acrylic 8-1/2" x 12" Sign Holder

- 1 ea. Post Mounted Sleeve
- Post Not Included