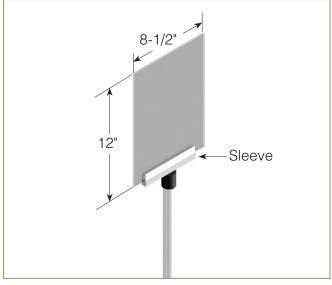

# DESCRIPTION

The Post-Mounted Sign is manufactured by BSI, LLC. Make any 1" post food shield installation a point-of-purchase display with this post-mounted sign holder. It holds a standard 8-1/2" x 11" sheet of paper. Use it for daily specials, as directional signage or for any last-minute messages. The sign is mounted to a sleeve that simply slides over an existing post.

# **COMPONENT INCLUDES**

□ ZS-AS11-TM

1 ea. Acrylic 8-1/2" x 12" Sign Holder

1 ea. Post-Mounted Sleeve

Post Not Included