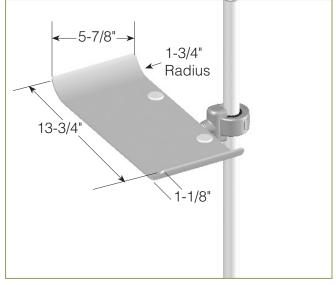

## **DESCRIPTION**

The Aluminum Display Tray is manufactured by BSI, LLC. This functional and modern tray is made of 1/8" aluminum. It's a clean and contemporary look that will hold up in the toughest environments.

#### **COMPONENT INCLUDES**

□ ZS-AT11-1-EZ

1 ea. Aluminum Tray w/EZ-Clamp Connector EZ-Clamp Not Included

Post Not Included

□ ZS-AT11-2-EZ

2 ea. Aluminum Trays w/EZ-Clamp Connector

EZ-Clamp Not Included

Post Not Included

# ZS-AT11

**Aluminum Display Tray** 