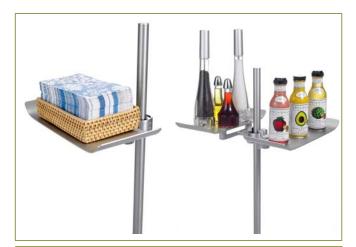

## **DESCRIPTION**

The Aluminum Display Tray is manufactured by BSI, LLC. This functional and modern tray is made of 1/8" aluminum. It's a clean and contemporary look that will hold up in the toughest environments.

Aluminum Display Tray is available as a single or double unit.

#### **COMPONENT INCLUDES**

□ ZS-AT11-1-EZ

1 ea. Aluminum Tray w/EZ-Clamp Connector EZ-Clamp Not Included

Post Not Included

□ ZS-AT11-2-EZ

2 ea. Aluminum Trays w/EZ-Clamp Connector

EZ-Clamp Not Included

Post Not Included

# ZS-AT11

**Aluminum Display Tray** 