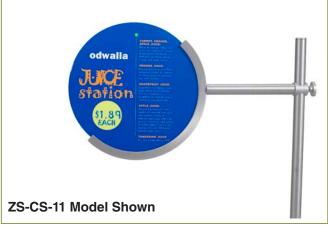

## **DESCRIPTION**

The Crescent Sign is manufactured by BSI, LLC. This minimalist sign is the perfect display solution for modern environments. Attach this unique sign to any post for an upscale look. The sign can be single or double-sided. The height is fully adjustable and changing graphics is a snap.

#### ☐ ZS-CS-11

2 ea. 11" Diameter Acrylic Panels

1 ea. Cantilever Sign Holder

Post Not Included