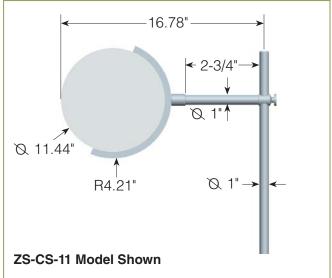

The Crescent Sign is available in two sizes.

#### ☐ ZS-CS-11

2 ea. 11" Diameter Acrylic Panels

1 ea. Cantilever Sign Holder

Post Not Included