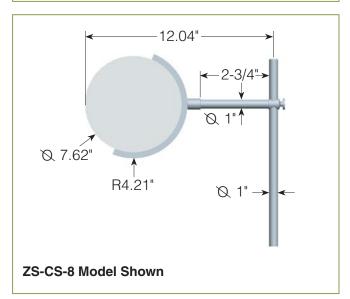

The Crescent Sign is available in two sizes.

## **COMPONENT INCLUDES**

□ ZS-CS-8

2 ea. 8" Diameter Acrylic Panels

1 ea. Cantilever Sign Holder

Post Not Included