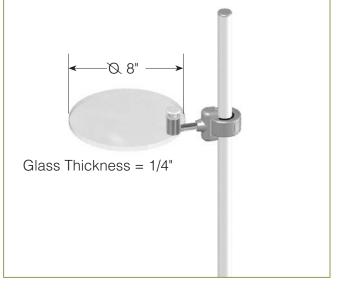

### **DESCRIPTION**

The Glass Trivet is manufactured by BSI, LLC. These functional and elegant trivets are made of 1/4" tempered glass; they are durable enough to hold up in high volume environments.

#### □ ZS-GS08-EZ

1 ea. 8" Glass Trivet w/EZ-Clamp Connector EZ-Clamp Not Included Post Not Included