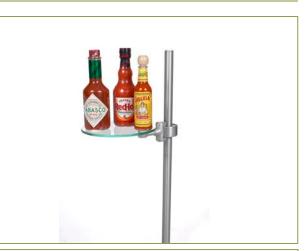

### **DESCRIPTION**

The Glass Trivet is manufactured by BSI, LLC. These functional and elegant trivets are made of 1/4" tempered glass; they are durable enough to hold up in high volume environments.

#### □ ZS-GS08-EZ

1 ea. 8" Glass Trivet w/EZ-Clamp Connector EZ-Clamp Not Included Post Not Included