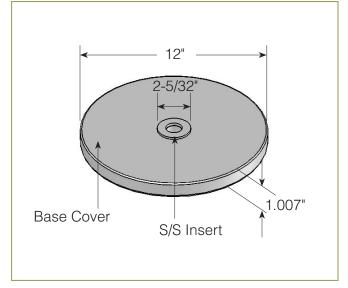

### **EXAMPONENT INCLUDES**

□ ZS-PB

1 ea. Heavy Duty Weight

1 ea. Stainless Steel Cover

1 ea. Stainless Steel Insert

1 ea. 1" Post (must choose length)

□ 23" □ 36" □ 45"

# **BASE COVER OPTION**

☐ ZS-PB w/Black ABS Plastic Cover