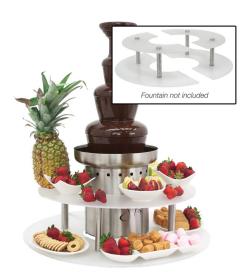

## Chocolate Fountain Food Display Riser, 24 in.

Model: 010AC2FR

Chocolate Fountain Food Display Riser, 24 in.
Chocolate Fountain Food Display Surround, Small, 2 Tier

Surround your American Chocolate Fountain with a fruit and pastry display. Two tiers of food display surface completely encloses a small (27 in.) American Chocolate Fountain base. Constructed from acrylic plastic with brushed stainless supports. Acrylic plastic surround food display shelves assemble in 2 sections for easy transport and storage.

Measures: 24 in. dia. 12 in. ht.

Color: Frosted White

Options available for Chocolate Fountain Food Display Riser, 24 in. :