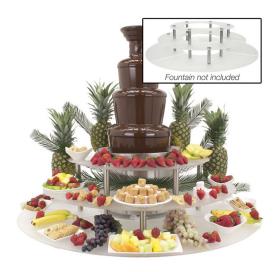

## **Chocolate Fountain Food Display Riser, 47 in.**

Model: 010AC3FR

Chocolate Fountain Food Display Riser, 47 in.
Chocolate Fountain Food Display Surround, Large, 3 Tier

Surround your American Chocolate Fountain with a fruit and pastry display. Two tiers of food display surface completely encloses a Medium (35 in.) or Large (40 in.) American Chocolate Fountain base. Constructed from acrylic plastic with brushed stainless supports. Acrylic plastic surround food display shelves assemble in 3 sections for easy transport and storage.

Measures: 47 in. dia. 10.5 in. ht.

Color: Frosted White

Options available for Chocolate Fountain Food Display Riser, 47 in. :