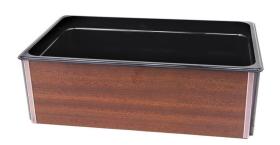

## Medium Folding Beverage Display, Laminate Frame, w/ Ice Bin

Model: 010BFA20

Medium Folding Beverage Display, Laminate Frame, w/ Ice Bin Medium Folding Iced Beverage Display Holds beverages and ice. Sturdy laminated frame folds flat for easy transport & Eamp; storage. Long lasting Dura-Hinge with lifetime guarantee. Includes black polycarbonate ice bin insert.

Choice of: Bamboo, Teak or Copper laminate finish. Measures: 20x12x7

Options available for Medium Folding Beverage Display, Laminate Frame, w/ Ice Bin: