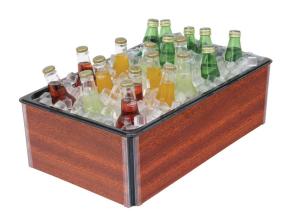

## Large Folding Beverage Display, Laminate Frame, w/ Ice Bin

Model: 010BFA26

Large Folding Beverage Display, Laminate Frame, w/ Ice Bin Large Folding Iced Beverage Display

Holds beverages and ice. Sturdy laminated frame folds flat for easy transport & Dura-Hinge with lifetime guarantee.

Includes black polycarbonate ice bin insert.

Choice of: Bamboo, Teak or Copper laminate finish.

Measures: 26x18x7

Options available for Large Folding Beverage Display, Laminate Frame, w/ Ice Bin: