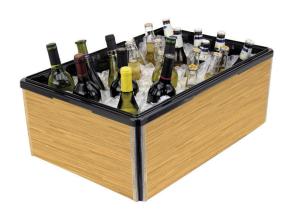

## Jumbo Folding Beverage Display, Laminate Frame, w/ Ice Bin

Model: 010BFA90

Jumbo Folding Beverage Display, Laminate Frame, w/ Ice Bin Jumbo Folding Iced Beverage Display Holds large bottles, wine, etc. and ice. Sturdy laminated frame folds flat for easy transport & Eamp; storage. Long lasting Dura-Hinge with lifetime guarantee. Includes black polycarbonate ice bin insert.

Choice of: Bamboo, Teak or Copper laminate finish.

Measures: 36x18x10

Options available for Jumbo Folding Beverage Display, Laminate Frame, w/ Ice Bin: