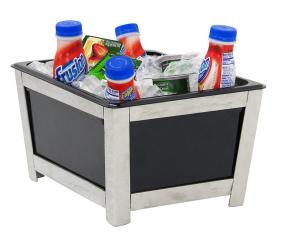

## Model: 010BR12

Small Iron Ice Bin, Satin Stainless or Powder Coat Frame w/ Ice Bin Small iron ice chilled beverage or food display bin. All welded construction, black powder coat. Set includes steel ice bin frame and rugged polycarbonate ice bin in your choice of black or clear. Measures: 13x11x8 in.