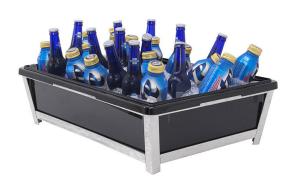

## Large Iron Ice Bin, Satin Stainless or Powder Coat Frame w/

Model: 010BR26

Large Iron Ice Bin, Satin Stainless or Powder Coat Frame w/ Ice Bin Large iron ice chilled beverage or food display bin. All welded construction, black powder coat. Set includes steel ice bin frame and rugged polycarbonate ice bin in your choice of black or clear. Measures: 26x18x8