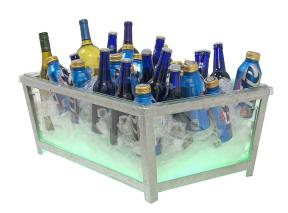

## Jumbo Iron Ice Bin, Satin Stainless or Powder Coat Frame w/ Ice Bin

Model: 010BR90

Jumbo Iron Ice Bin, Satin Stainless or Powder Coat Frame w/ Ice Bin Jumbo iron ice chilled beverage or food display bin. All welded construction, black powder coat. Set includes steel ice bin frame and rugged polycarbonate ice bin in your choice of black or clear. Measures: 26x18x11 in.