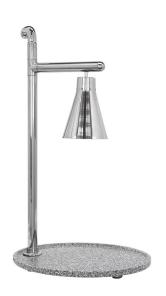

## Classic Carving Station, Stainless Steel, 21 in Oval Grey Granite Base

## Model: 010HCL-GG21OVSS

Classic Carving Station, Stainless Steel, 21 in Oval Grey Granite Base Single Heat Lamp, 21 in. Oval Grey Acrylic Granite Carving Platter

Classic, polished 304 stainless steel lamp & amp; post. Choice of solid, scratch-resistant Chefstone, Acrylic Granite carving platters. Available in all international voltages Includes carving set and NSF approved shat-r-shield shatter resistant heat lamp bulb. Platter Shape: 21 in. Oval Measures: 15x21x36 in.