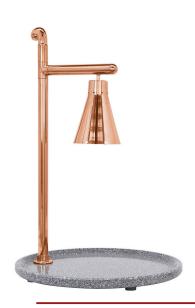

## Classic Carving Station, Copper Powder Coat, 24 in Round Grey Granite Base

Model: 010HCL-GG24RDCP

Classic Carving Station, Copper Powder Coat, 24 in Round Grey Granite Base

Single Heat Lamp, Copper Powder Coat, 24 in. Round Grey Acrylic Granite Carving Platter

Classic, Copper powder coated 304 stainless steel lamp & post. Choice of solid, scratch-resistant Chefstone, Acrylic Granite carving platters. Available in all international voltages Includes carving set and NSF approved shat-r-shield shatter resistant heat lamp bulb. Platter Shape: 24 in. Round Measures: 24x24x36 in.