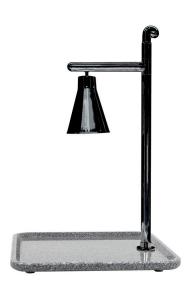

## Classic Carving Station, Black Powder Coat, 24 in Square Grey Granite Base

Model: 010HCL-GG24SQBL

Classic Carving Station, Black Powder Coat, 24 in Square Grey Granite

Base

Single Black Powder Coat Heat Lamp, 24 in. Square Grey

**Granite Carving Platter** 

Black powder coat 304 stainless steel heat lamp & Description & Scratch-resistant Chefstone, Maple or Bamboo carving platters. Available in all international

voltages

Includes carving set and NSF approved shat-r-shield shatter

resistant heat lamp bulb. Platter Shape: 24 in. Square Measures: 24x24x36 in.