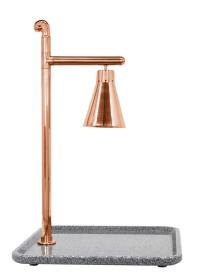

## Classic Carving Station, Copper Powder Coat, 24 in Square Granite Base

Model: 010HCL-GG24SQCP

Classic Carving Station, Copper Powder Coat, 24 in Square Granite Base Single Copper Powder Coat Heat Lamp, 24 in. Square Grey Granite Carving Platter

Copper powder coat 304 stainless steel heat lamp & Description amp; post. Choice of solid, scratch-resistant Chefstone, Maple or Bamboo carving platters. Available in all international voltages

Includes carving set and NSF approved shat-r-shield shatter resistant heat lamp bulb.

Platter Shape: 24 in. Square Measures: 24x24x36 in.