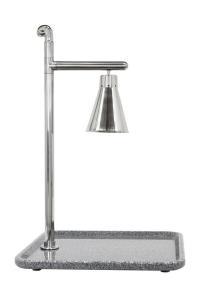

## Model: 010HCL-GG24SQSS

Classic Carving Station, Stainless Steel, 24 in Square Grey Granite Base Single Polished Stainless Heat Lamp, 24 in. Square Grey Granite Carving Platter Polished 304 stainless steel heat lamp & amp; post. Choice of solid, scratch-resistant Chefstone, Maple or Bamboo carving platters. Available in all international voltages Includes carving set and NSF approved shat-r-shield shatter resistant heat lamp bulb. Platter Shape: 24 in. Square Measures: 24x24x36 in.