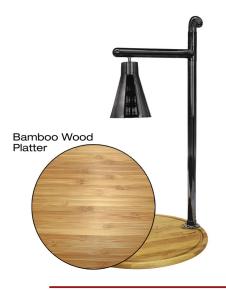

## Classic Carving Station, Black Powder Coat, 24 in Round Bamboo Base

Model: 010HCL-WB24RDBL

Classic Carving Station, Black Powder Coat, 24 in Round Bamboo Base Single Heat Lamp, Black Powder Coat, 24 in. Round Bamboo Wood Carving Platter

Classic, Black powder coated 304 stainless steel lamp & amp; post. Choice of solid, scratch-resistant Chefstone, Acrylic Granite carving platters. Available in all international voltages Includes carving set and NSF approved shat-r-shield shatter resistant heat lamp bulb. Platter Shape: 24 in. Round