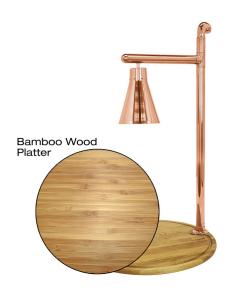

## Classic Carving Station, Copper Powder Coat, 24 in Round Base in Bamboo Wood

Model: 010HCL-WB24RDCP

Classic Carving Station, Copper Powder Coat, 24 in Round Base in Bamboo

Wood

Single Copper Powder Coat Heat Lamp, 24 in. Round

Bamboo Wood Carving Platter

Polished 304 stainless steel heat lamp & Description and Samp; post. Choice of solid, scratch-resistant Chefstone, Maple or Bamboo carving platters. Available in all international voltages Includes carving set and NSF approved shat-r-shield shatter

resistant heat lamp bulb. Platter Shape: 24 in. Round Measures: 24x24x36 in.