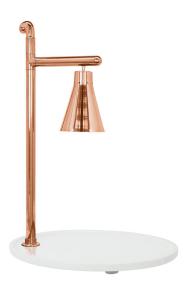

## Classic Carving Station, Copper Powder Coat, 21 in Oval White Granite Base

Model: 010HCL-WG21OVCP

Classic Carving Station, Copper Powder Coat, 21 in Oval White Granite

Rase

Single Heat Lamp, Copper Powder Coat, 21 in. Oval White

Acrylic Granite Carving Platter

Classic, Copper powder coated 304 stainless steel lamp & Description amp; post. Choice of solid, scratch-resistant Chefstone, Acrylic Granite carving platters. Available in all

international voltages

Includes carving set and NSF approved shat-r-shield shatter

resistant heat lamp bulb. Platter Shape: 21 in. Oval Measures: 15x21x36 in.