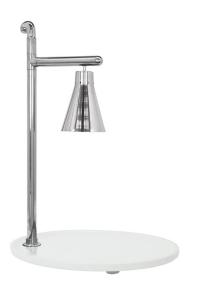

## Classic Carving Station, Stainless Steel, 21 in Oval White Granite Base

Model: 010HCL-WG21OVSS

Classic Carving Station, Stainless Steel, 21 in Oval White Granite Base Single Heat Lamp, 21 in. Oval White Acrylic Granite Carving Platter

Classic, polished 304 stainless steel lamp & Description of Solid, scratch-resistant Chefstone, Acrylic Granite carving platters. Available in all international voltages Includes carving set and NSF approved shat-r-shield shatter resistant heat lamp bulb.

Platter Shape: 21 in. Oval Measures: 15x21x36 in.