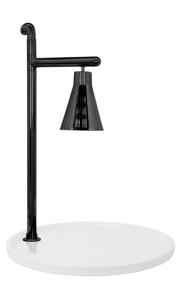

## Classic Carving Station, Black Powder Coat, 24 in Round White Granite Base

Model: 010HCL-WG24RDBL

Classic Carving Station, Black Powder Coat, 24 in Round White Granite

Base

Single Heat Lamp, Black Powder Coat, 24 in. Round White

Acrylic Granite Carving Platter

Classic, Black powder coated 304 stainless steel lamp & amp; post. Choice of solid, scratch-resistant Chefstone, Acrylic Granite carving platters. Available in all international voltages

Includes carving set and NSF approved shat-r-shield shatter

resistant heat lamp bulb. Platter Shape: 24 in. Round Measures: 24x24x36 in.