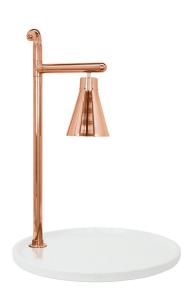

## Classic Carving Station, Copper Powder Coat, 24 in Round White Granite Base

Model: 010HCL-WG24RDCP

Classic Carving Station, Copper Powder Coat, 24 in Round White Granite Base

Single Heat Lamp, Copper Powder Coat, 24 in. Round White Acrylic Granite Carving Platter

Classic, Copper powder coated 304 stainless steel lamp & post. Choice of solid, scratch-resistant Chefstone, Acrylic Granite carving platters. Available in all international voltages Includes carving set and NSF approved shat-r-shield shatter resistant heat lamp bulb. Platter Shape: 24 in. Round Measures: 24x24x36 in.