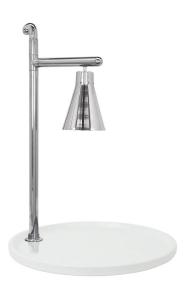

## Classic Carving Station, Stainless Steel, 24 in Round White Granite Base

Model: 010HCL-WG24RDSS

Classic Carving Station, Stainless Steel, 24 in Round White Granite Base Single Polished Stainless Heat Lamp, 24 in. Round White Granite Carving Platter

Polished 304 stainless steel heat lamp & Description and Samp; post. Choice of solid, scratch-resistant Chefstone, Maple or Bamboo carving platters. Available in all international voltages Includes carving set and NSF approved shat-r-shield shatter resistant heat lamp bulb.

Platter Shape: 24 in. Round Measures: 24x24x36 in.