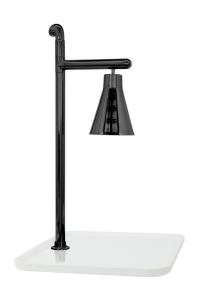

## Classic Carving Station, Black Powder Coat, 24 in Square White Granite Base

Model: 010HCL-WG24SQBL

Classic Carving Station, Black Powder Coat, 24 in Square White Granite Base Single Black Powder Coat Heat Lamp, 24 in. Square White Granite Carving Platter Black powder coat 304 stainless steel heat lamp & amp; post. Choice of solid, scratch-resistant Chefstone, Maple or Bamboo carving platters. Available in all international voltages Includes carving set and NSF approved shat-r-shield shatter resistant heat lamp bulb. Platter Shape: 24 in. Square Measures: 24x24x36 in.