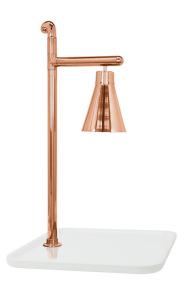

## Classic Carving Station, Copper Powder Coat, 24 in Square White Granite Base

Model: 010HCL-WG24SQCP

Classic Carving Station, Copper Powder Coat, 24 in Square White Granite

Base

Single Copper Powder Coat Heat Lamp, 24 in. Square White

**Granite Carving Platter** 

Copper powder coat 304 stainless steel heat lamp & Description & Stainless steel heat lamp & Description & Descrip

Includes carving set and NSF approved shat-r-shield shatter resistant heat lamp bulb.

Platter Shape: 24 in. Square Measures: 24x24x36 in.