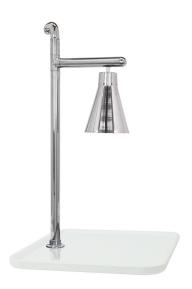

## Classic Carving Station, Stainless Steel, 24 in Square White Granite Base

Model: 010HCL-WG24SQSS

Classic Carving Station, Stainless Steel, 24 in Square White Granite Base Single Polished Stainless Heat Lamp, 24 in. Square White Granite Carving Platter

Polished 304 stainless steel heat lamp & Description and Samp; post. Choice of solid, scratch-resistant Chefstone, Maple or Bamboo carving platters. Available in all international voltages Includes carving set and NSF approved shat-r-shield shatter resistant heat lamp bulb.

Platter Shape: 24 in. Square Measures: 24x24x36 in.