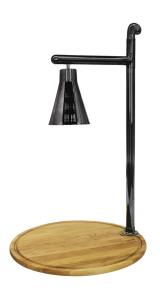

## Classic Carving Station, Black Powder Coat, 24 in Round Maple Base

Model: 010HCL-WM24RDBL

Classic Carving Station, Black Powder Coat, 24 in Round Maple Base Single Heat Lamp, Black Powder Coat, 24 in. Round Maple Wood Carving Platter

Classic, Black powder coated 304 stainless steel lamp & Description of Solid, Scratch-resistant Chefstone, Acrylic Granite Carving platters. Available in all international voltages

Includes carving set and NSF approved shat-r-shield shatter resistant heat lamp bulb.

Platter Shape: 24 in. Round Measures: 24x24x36 in.