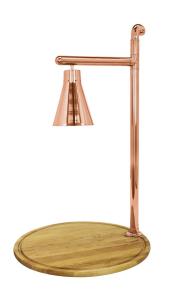

## Classic Carving Station, Copper Powder Coat, 24 in Round Maple Base

Model: 010HCL-WM24RDCP

Classic Carving Station, Copper Powder Coat, 24 in Round Maple Base Single Copper Powder Coat Heat Lamp, 24 in. Round Maple Wood Carving Platter Polished 304 stainless steel heat lamp & amp; post. Choice of solid, scratch-resistant Chefstone, Maple or Bamboo carving platters. Available in all international voltages Includes carving set and NSF approved shat-r-shield shatter resistant heat lamp bulb. Platter Shape: 24 in. Round Measures: 24x24x36 in.